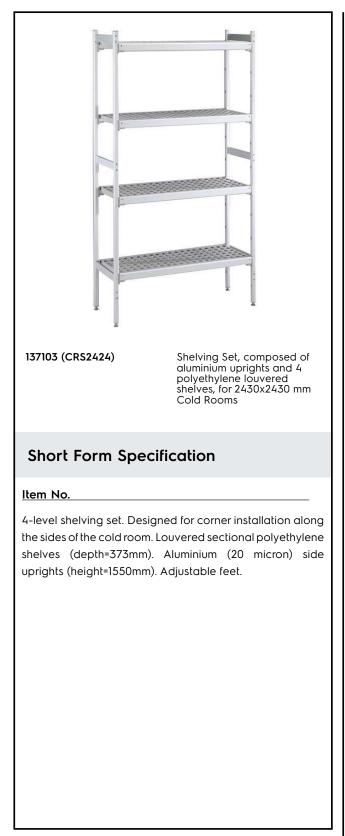

### Construction

- Uprights and shelf frames constructed entirely in anodized aluminium (20 micron).
- 4 tiers.
- Shelves made by section of polyethylene tablets.
- Sectional polyethylene shelves are dishwasher safe.

## Stainless Steel Preparation Aluminum Shelving Set for 2430x2430 mm cold rooms

T ~ ~

58

22

2305

103

2430

| External dimensions, Width:  |         |
|------------------------------|---------|
| 137103 (CRS2424)             | 708 mm  |
| External dimensions, Depth:  | 373 mm  |
| External dimensions, Height: | 1550 mm |
| Max loading weight:          | 4000 kg |
| Net weight:                  | 107 kg  |
| Uprights                     | 2       |